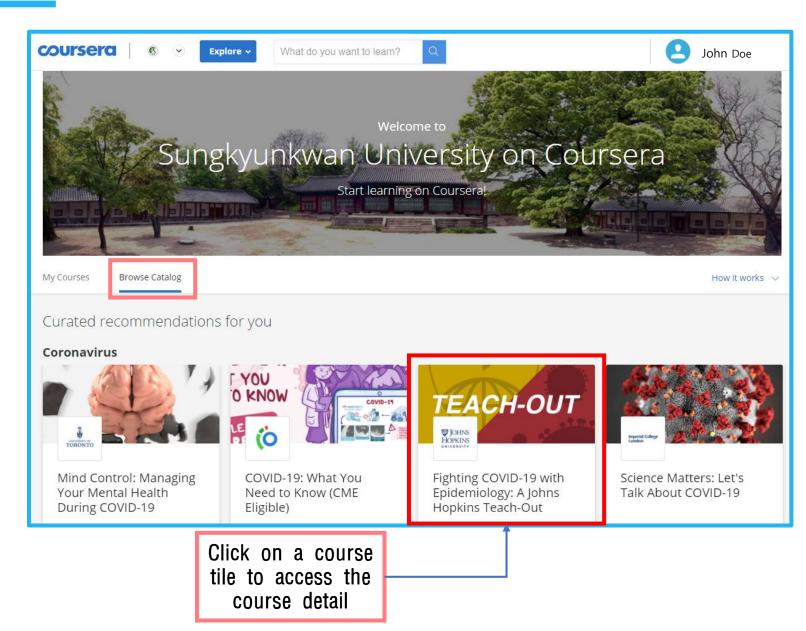

#### **Choose Your Course**

- 1. After you create a new Coursera account, you'll be taken to the program home page.
- 2. Click on the "Browse Catalog" tab
- 3. Select course