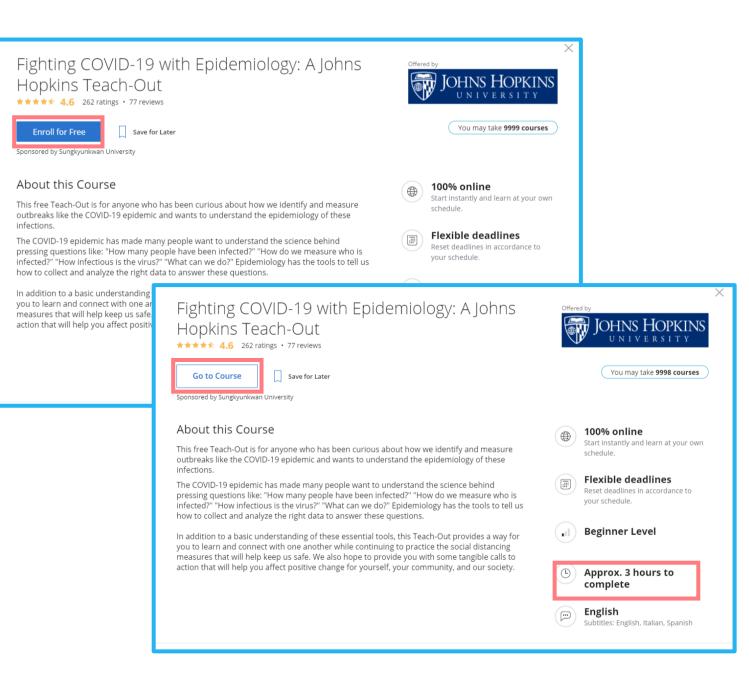

### Enroll in Course

- 1. Check on details of course
- 2. Click "Enroll for Free"
- 3. Click "Go to Course"

\*Once you enter the course, you can start watching videos and taking quizzes immediately

4. Check "study hour" in a bottom right corner.