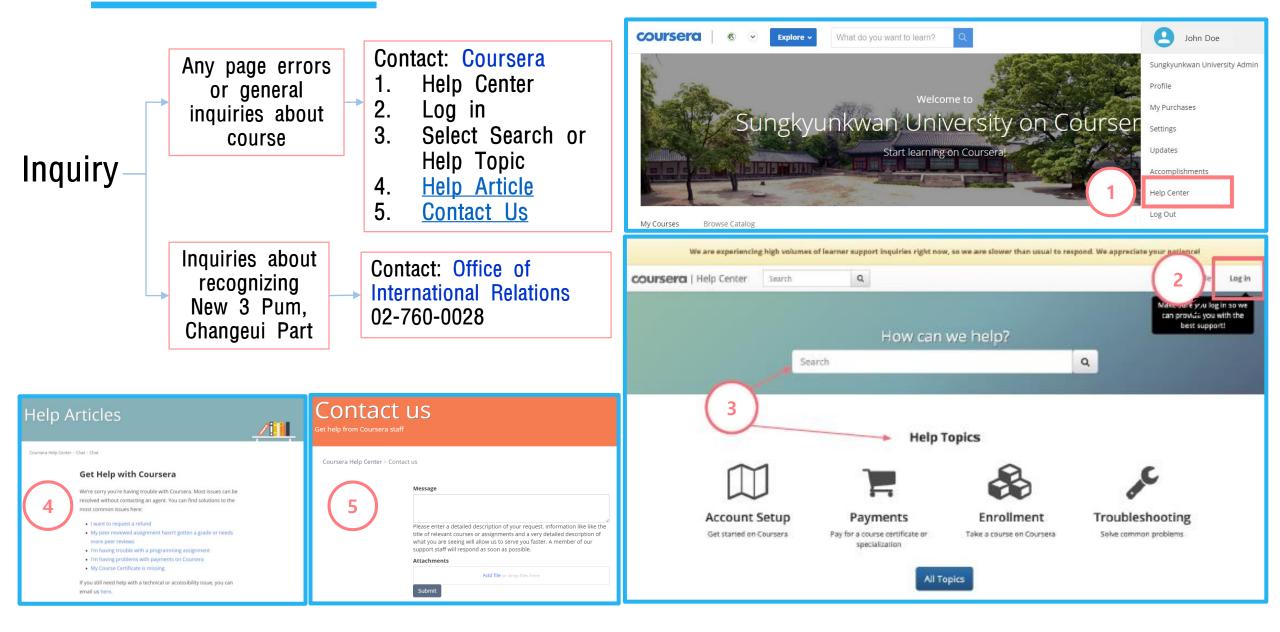

tudy hour" in a bottom right corner.



#### **Certificate of Completion**

You can access your certificate of completion under the Accomplishments option from the dropdown in top-right corner, displaying your name.

- 1. Click "Verify My Name"
- 2. Put your official first name and last name  $\rightarrow$  click "Submit"
- 3. Download the certificate and Submit to SKKU
- A guideline for submitting certificate to get recognition of 12 hours (New 3 Pum, Changeui Part) will be uploaded within November.
- \* Only a course with 12 or more hours to complete will be recognized



- Ex)
- Taking one course with 4 hours, one course with 8 hours will not be recognized
- Even if you complete a course with more than 12 hours, only 12 hours will be recognized for Changeui Part

#### **Getting Help**