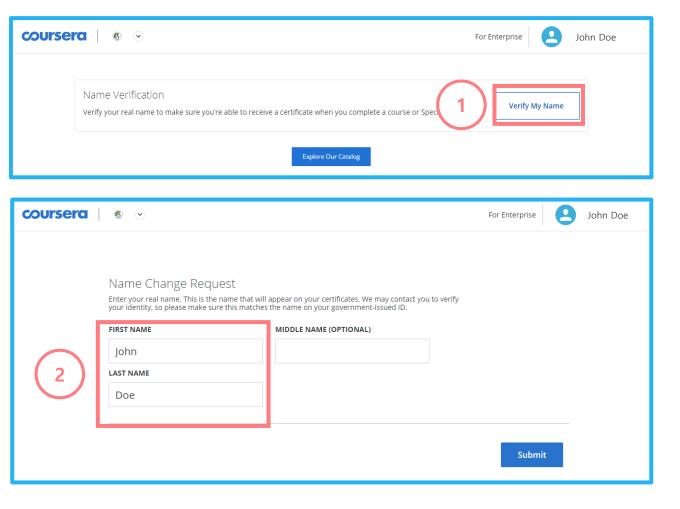

#### **Certificate of Completion**

You can access your certificate of completion under the Accomplishments option from the dropdown in top-right corner, displaying your name.

- 1. Click "Verify My Name"
- 2. Put your official first name and last name  $\rightarrow$  click "Submit"
- 3. Download the certificate and Submit to SKKU
- A guideline for submitting certificate to get recognition of 12 hours (New 3 Pum, Changeui Part) will be uploaded within November.
- \* Only a course with 12 or more hours to complete will be recognized