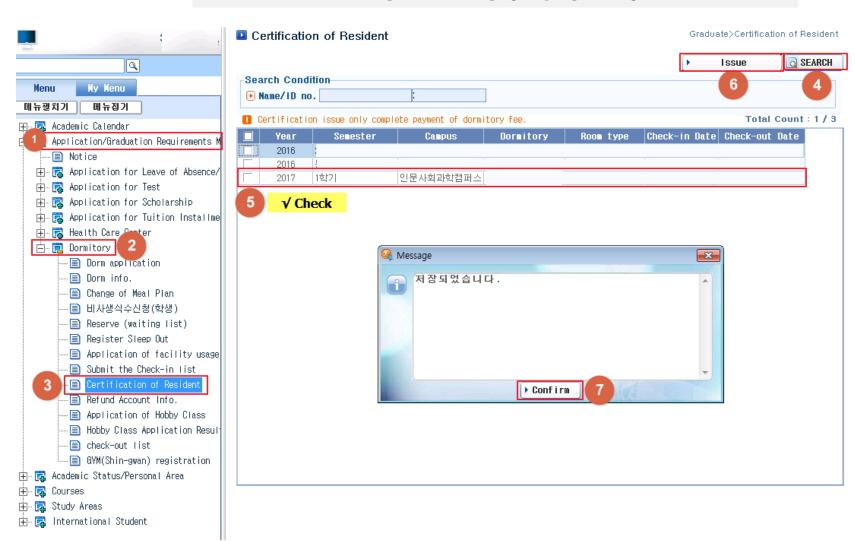

## Certificate of Residence for Dorm residents

## Certificate of Residence for Dorm residents

|                                                  |            | 1 1 1            |   |   |             | <u> </u>                | <u> </u>                 |    |         |          |
|--------------------------------------------------|------------|------------------|---|---|-------------|-------------------------|--------------------------|----|---------|----------|
| 출력페이지                                            |            |                  |   |   |             |                         |                          |    |         | 23       |
|                                                  |            |                  |   |   |             |                         |                          |    |         |          |
| 발행번호(No.)                                        |            |                  |   |   |             |                         |                          |    |         | _        |
| 기숙사 거주 확인서 Print Click Certification of resident |            |                  |   |   |             |                         |                          |    |         |          |
| ■인적 사항                                           |            |                  |   |   |             |                         |                          |    |         |          |
| 성명<br>Name                                       |            |                  |   |   | 생년월일(주민등록상) | 1                       |                          |    |         |          |
| 학번<br>Student ID No.                             |            |                  |   |   | 학과<br>Major |                         |                          |    |         |          |
| ■거주 확인 내용                                        |            |                  |   |   |             |                         |                          |    |         |          |
| 변호<br>No.                                        | 년도<br>Year | चै7]<br>Semester |   |   | 재지<br>iress | 입사일<br>Cheok-In<br>date | 퇴실일<br>Check-Out<br>date | 비교 |         |          |
| 1                                                | 2017       | 1학기              | : | , |             |                         |                          |    |         |          |
|                                                  |            |                  |   |   |             |                         |                          |    |         |          |
|                                                  |            |                  |   |   |             |                         |                          |    | -       |          |
|                                                  |            |                  |   |   |             |                         |                          |    |         |          |
|                                                  |            |                  |   |   |             |                         |                          |    |         |          |
|                                                  |            |                  |   |   |             |                         |                          |    | -       |          |
|                                                  |            |                  |   |   |             |                         |                          |    |         |          |
|                                                  |            |                  |   |   |             |                         |                          |    |         | <b>~</b> |
|                                                  |            |                  |   |   |             | ·                       |                          |    | 페이지 1/1 | PM 4:28  |