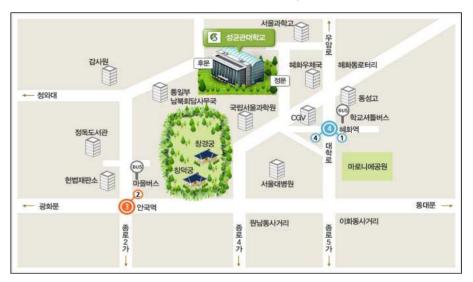

### 13 Transportation

#### A. Humanities and Social Sciences Campus (Seoul)

- 1 Take subway line No.4 and get off at Hyehwa station
- by walk: Exit No.4 → Sungkyunkwan Univ.(15min)
- by shuttle bus: Exit No.1 → shuttle bus(KRW 300) → Sungkyunkwan Univ.(5min)
- ② Take bus Jongno-2(종로02) in front of Anguk station(Exit No.2) or Jonggak station(Exit No.2,3) → Sungkyunkwan Univ.(5~10min)
- ③ Take bus to Changkyung Palace direction and get off at Myeongnyun-dong(명륜동)
- 100, 102, 104, 106, 107, 108, 109, 140, 143, 150, 151, 160, 162, 171, 172, 272, 273, 301, 601, 710
- -2112
- \* Humanities and Social Sciences Campus: Sungkyunkwan University, 25-2, Sungkyunkwan-ro, Jongno-gu, Seoul

#### → Directions to Humanities and Social Sciences Campus(Seoul)