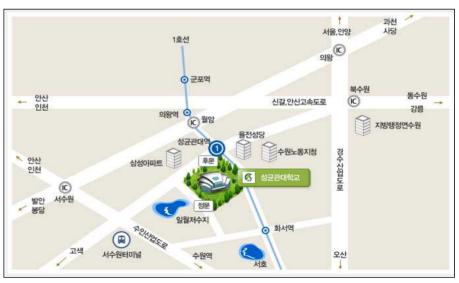

### 13 Transportation

#### B. Natural Science Campus (Suwon)

- Subway
- Seoul station (line No.1) → Sungkyunkwan Univ. station(50min)
- Sadang station (line No.4) → Geumjeong station → Sungkyunkwan Univ. (35min)
- 2 Shuttle bus(with fee)
- **\*Bus stops**
- Sadang station(Line No.2 and 4): In front of Exit No. 9
- Seohveon station(Bundang Line): In front of Airport Bus stop
- Madu station(Line No.3), Ilsan: In front of Exit No.1
- Incheon and Bucheon: U-turn spot above underground roadway at Songnae station
- \* It stops running on weekend and holidays (Contact No.: 031-290-5466)
- **❸** Bus − **62−1**, **82−2**, **39**, **7790**, **7800**, **3003**
- - Sadang → Uiwang-Gacheon Expressway → Jijidaegogae → North of Suwon
     IC → Sungkyunkwan Univ. (20min)
- ★ Natural Science Campus:

Sungkyunkwan University, 2066, Seobu-ro, Jangan-gu, Suwon-si, Gyeonggi-do

18

#### → Directions to Natural Science Campus (Suwon)

\* Forms: Application Forms & Documents on admissions website: http://admission.skku.edu