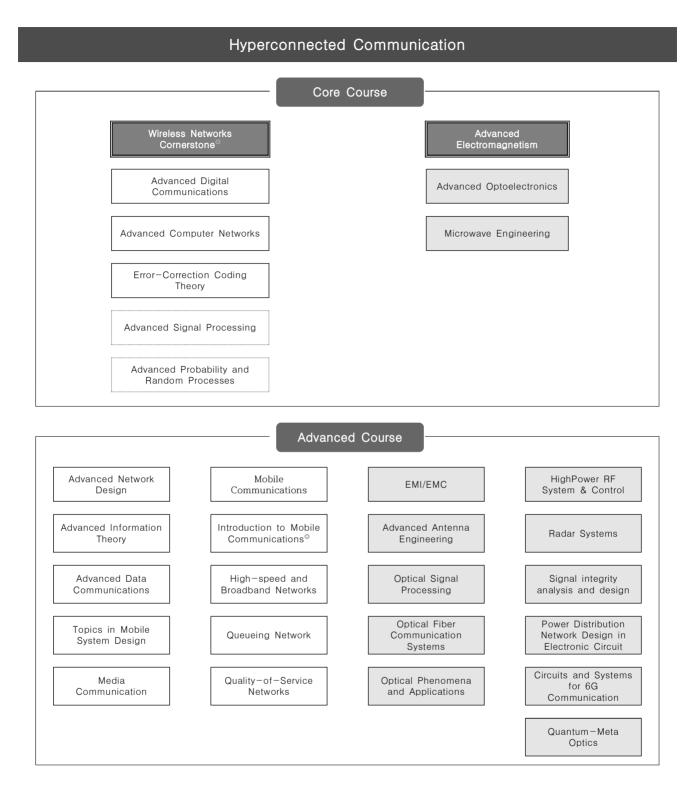

Corner Stone Course Nano/Semiconductor Group Course VLSI Design Group Course Bachelor/Master
 Course
 Cours

Corner Stone Course

Communications/ Networks Group Course Optics/Microwave Group Course Other Research Groups Course Bachelor/
 Master Course
 Aster Course