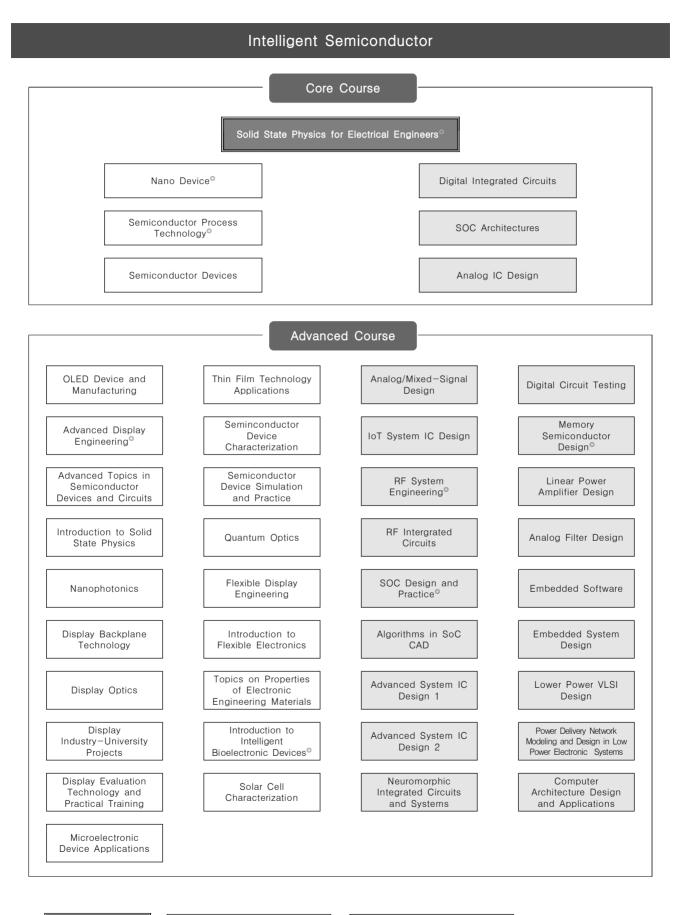

Corner Stone Course Nano/Semiconductor Group Course VLSI Design Group Course Bachelor/Master
 Course
 Cours

Corner Stone Course

Communications/ Networks Group Course Optics/Microwave Group Course Other Research Groups Course Bachelor/
 Master Course
 Aster Course