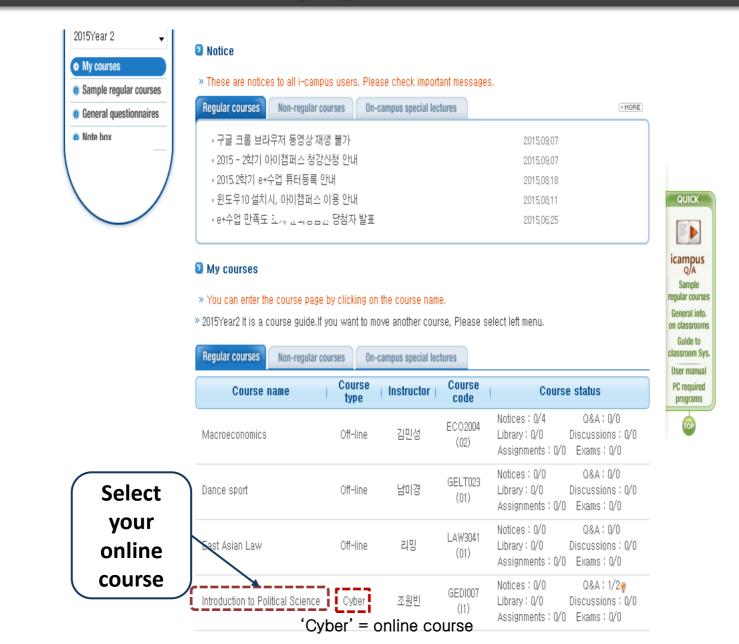

## **I-Campus Guide**

#### **SKKU International Office**

#### **Kingo Portal Log-in**

#### Access to www.icampus.ac.kr



Log-in



#### Access to registered courses



#### Get the page of each course

4



### Go into the page of each course



5

## Taking online course

| My courses                                                   | Progress                                               |                                              |       | [Attendar<br>[Rate of ;                                                                     | nce] <mark>0/0</mark><br>progress] 0.0% |                         |                        |                                                               |
|--------------------------------------------------------------|--------------------------------------------------------|----------------------------------------------|-------|---------------------------------------------------------------------------------------------|---------------------------------