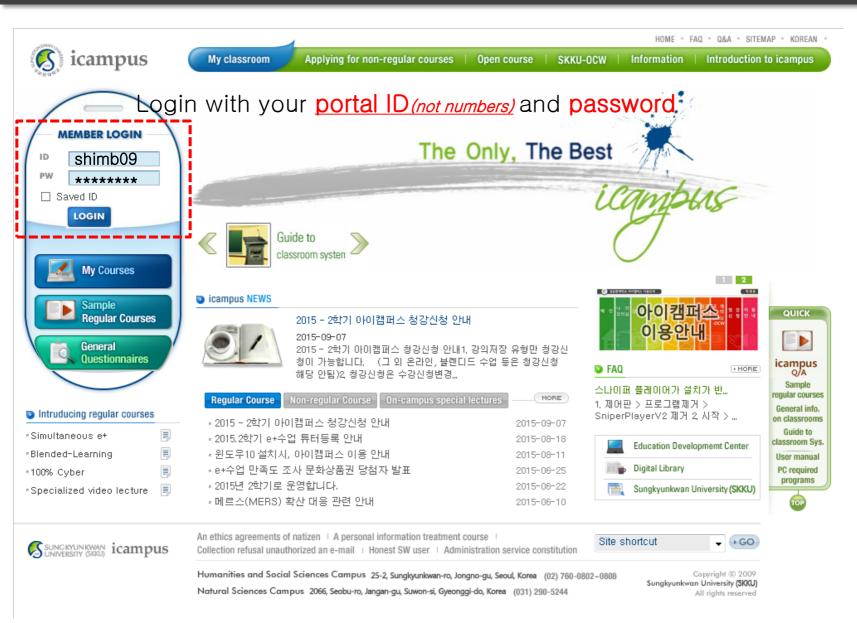

## **I-Campus Guide**

#### **SKKU International Office**

#### **Kingo Portal Log-in**

#### Access to www.icampus.ac.kr



Log-in



#### Access to registered courses



#### Get the page of each course

4



### Go into the page of each course



5

## Taking online course

| My courses                                                   | Progress                                               |                                              |       | [Attendar<br>[Rate of ;                                                                     | nce] <mark>0/0</mark><br>progress] 0.0% |                         |                        |                                                               |
|--------------------------------------------------------------|--------------------------------------------------------|----------------------------------------------|-------|---------------------------------------------------