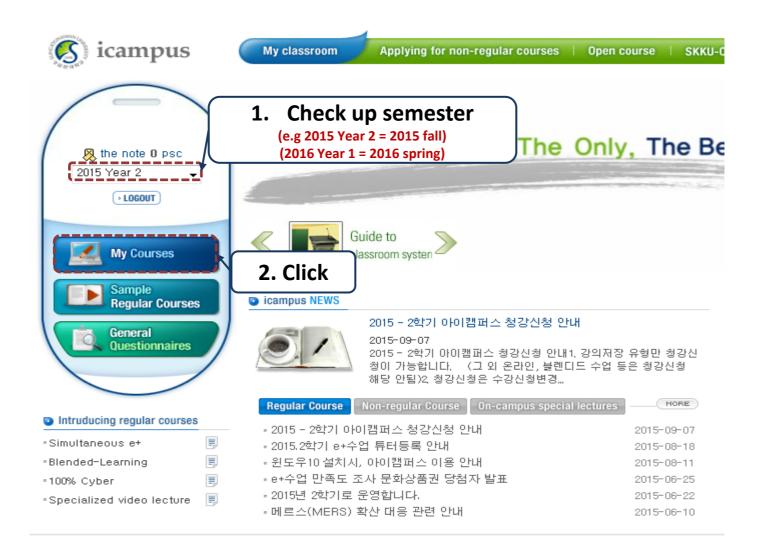

## **I-Campus Guide**

#### **SKKU International Office**

#### **Kingo Portal Log-in**

#### Access to www.icampus.ac.kr



Log-in



#### Access to registered courses



#### Get the page of each course

4



### Go into the page of each course



5

## Taking online course

| My courses                                                   | Progress                                               |                                              |       | [Attendar<br>[Rate of ;                                                                     | nce] <mark>0/0</mark><br>progress] 0.0% |                         |                        |                                                               |
|--------------------------------------------------------------|--------------------------------------------------------|----------------------------------------------|-------|----------------------------------------------------------------------------------------