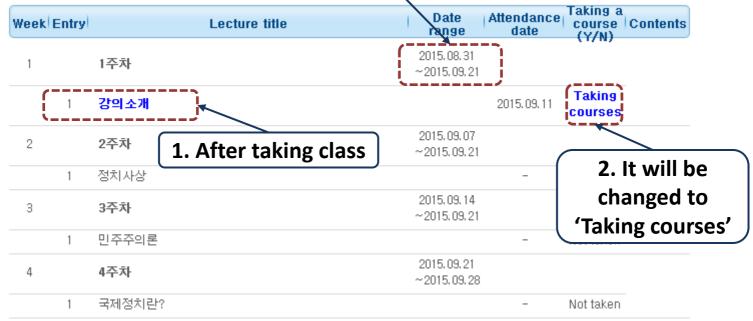

## **Taking online course**

You can take the courses whenever you want, but attendance will be counted only during the attendance period.

Class list You can