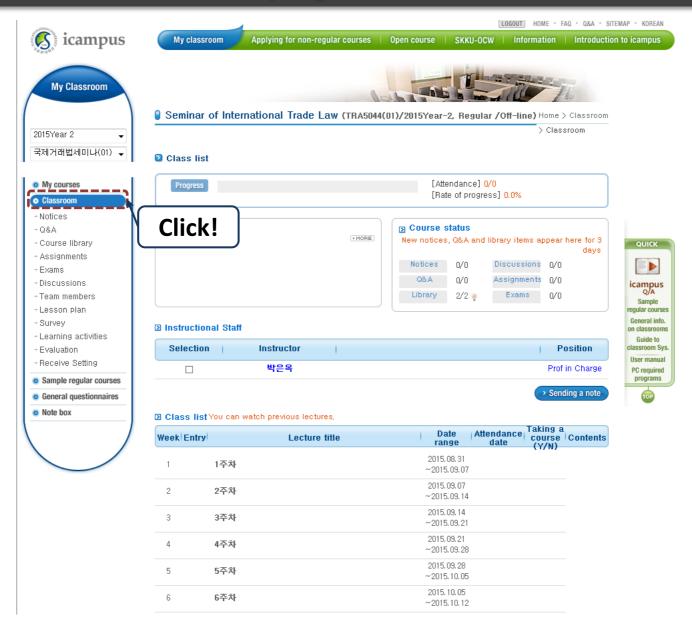

## Taking online course

| My courses                                                   | Progress                                               |                                              |       | [Attendar<br>[Rate of ;                                                                     | nce] <mark>0/0</mark><br>progress] 0.0% |                         |                        |                                                               |
|--------------------------------------------------------------|--------------------------------------------------------|----------------------------------------------|-------|---------------------------------------------------------------------------------------------|-----------------------------------------|-------------------------|------------------------|---------------------------------------------------------------|
| Notices<br>Q&A<br>Course library                             | Notices                                                |                                              | MORE) | Development Course statu                                                                    |                                         | ns appear f             | here for 3             | QUICK                                                         |
| Assignments<br>Exams<br>Discussions<br>Team members          |                                                        |                                              |       | Notices 0/1<br>Q&A 0/1                                                                      | ) Discussio                             | ons ()/()<br>ents ()/() | days                   |                                                               |
| Lesson plan<br>Burvey<br>Learning activities                 | D Instructional                                        | Staff                                        |       |                                                                                             |                                         |                         |                        | regular courses<br>General info.<br>on classrooms<br>Guide to |
| Evaluation<br>Receive Setting                                | Selection                                              | Instructor                                   |       |                                                                                             |                                         |                         | n Charge               | classroom Sys.<br>User manual<br>PC required                  |
|                                                              |                                                        |                                              |       |                                                                                             |                                         |                         |                        |                                                               |
|                                                              |                                                        |                                              |       |                                                                                             |                                         | > Sendi                 |                        | programs                                                      |
| Sample regular courses<br>General questionnaires<br>Note box |                                                        | can watch previous lectures                  |       |                                                                                             |                                         | > Sendi                 | ing a note             |                                                               |
| General questionnaires                                       |                                                        | can watch previous lectures,<br>Lecture titl |       | Date<br>range                                                                               | Attendance<br>date                      | Taking a<br>course      |                        | programs                                                      |
| General questionnaires                                       | ⊇ Class list¥ou<br>Week <sup> </sup> Entry             |                                              |       |                                                                                             | date                                    | Taking a                | ing a note             | programs                                                      |
| General questionnaires                                       | D Class list You<br>Week <sup> </sup> Entry <br>1 13   | Lecture tit                                  |       | range<br>2015.08.31                                                                         | date                                    | Taking a<br>course      | ing a note             | programs                                                      |
| General questionnaires                                       | D Class list You<br>Week Entry<br>1 13<br>2 23         | Lecture titl<br>도자                           |       | 2015.08.31<br>~2015.09.0<br>2015.09.0                                                       | Attendance<br>date                      | Taking a<br>course      | ing a note             | programs                                                      |
| General questionnaires                                       | D Class list You<br>Week Entry<br>1 13<br>2 23<br>3 33 | Lecture titt<br>도차<br>도차                     |       | range<br>2015.08.31<br>~2015.09.0<br>2015.09.07<br>~2015.09.1<br>2015.09.14                 | 7<br>4                                  | Taking a<br>course      | ing a note<br>Contents | programs                                                      |
| General questionnaires                                       | D Class list You   Week   1   1   2   3   3   4        | Lecture titt<br>도차<br>도차                     |       | range<br>2015.08.31<br>~2015.09.07<br>2015.09.07<br>~2015.09.14<br>2015.09.14<br>~2015.09.2 | 7                                       | Taking a<br>course      | ing a note<br>Contents | programs<br>top                                               |

## **Taking online course**

You can take the courses whenever you want, but attendance will be counted only during the attendance period.

Class list You can