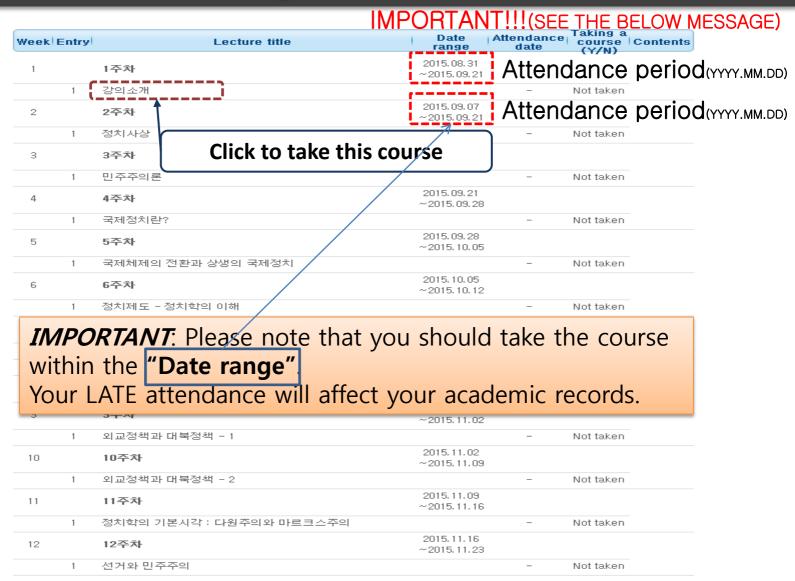

## **Taking online course**

You can take the courses whenever you want, but attendance will be counted only during the attendance period.

Class list You can

## WARNING: 3 LATE ATTENDANCE = F!!!

6